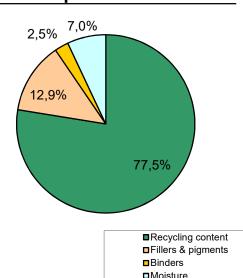

The product is composed of 100 % recycled fibre.

## **Product composition**

This product contains biomass carbon, equivalent to 1.461 kg of CO2 per tonne of paper.