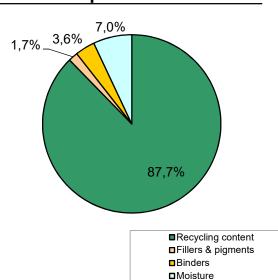

| SO <sub>2</sub>          | 0,004 | kg/tonne   |  |
|                                   | NO <sub>x</sub>          | 0,28  | kg/tonne   |  |
|                                   | CO <sub>2</sub> (fossil) | 164   | kg/tonne   |  |
|                                   |                          |       |            |  |
| Solid waste landfilled            |                          |       |            |  |
|                                   |                          | 0     | BDkg/tonne |  |
| Purchased electricity consumption |                          |       |            |  |
|                                   |                          | 551   | kWh/tonne  |  |
|                                   |                          | _     |            |  |

### **Product composition**



This product contains biomass carbon, equivalent to 1.721 kg of CO2 per tonne of paper.

#### More information

| Site:    | www.leipa.com               |  |  |
|----------|-----------------------------|--|--|
| E-mail:  | falko.benecke@leipa.com     |  |  |
| Address: | LEIPA Georg Leinfelder GmbH |  |  |
| Contact: | Falko Benecke               |  |  |